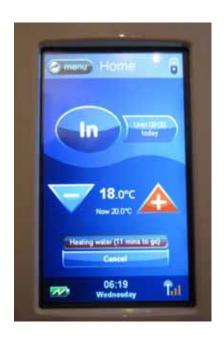

#### Efficient Boiler and Controls A third of radiators not needed

### **Energy monitored and controlled**

Other environmental issues addressed e.g. water saving