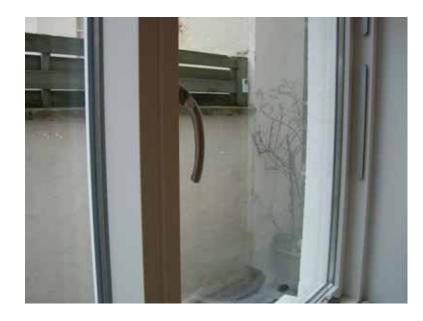

## Flat Roof "Upside Down" Insulation

- Overhauled front windows
- High performance rear windows