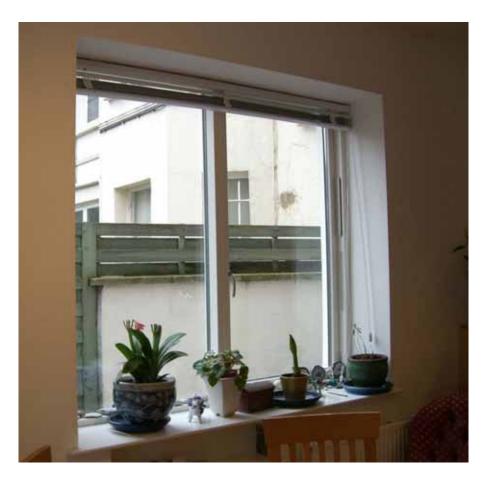

## Flat Roof "Upside Down" Insulation

- Overhauled front windows
- High performance rear windows