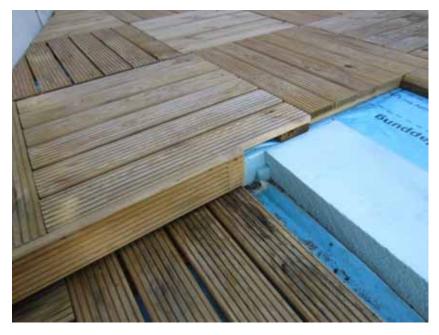

## Flat Roof "Upside Down" Insulation

- Overhauled front windows
- High performance rear windows