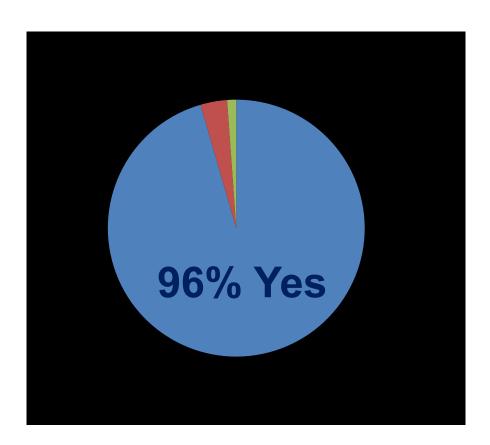

## 96% of visitors say that Touch-and-Feel visits are a good way of learning

98% are pleased that they came