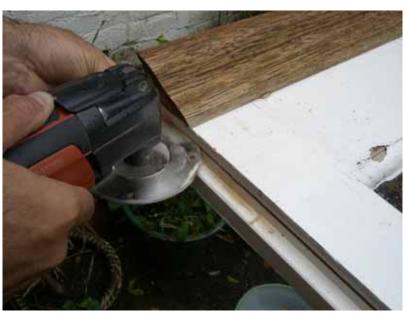

## Flat Roof "Upside Down" Insulation

- Overhauled front windows
- High performance rear windows