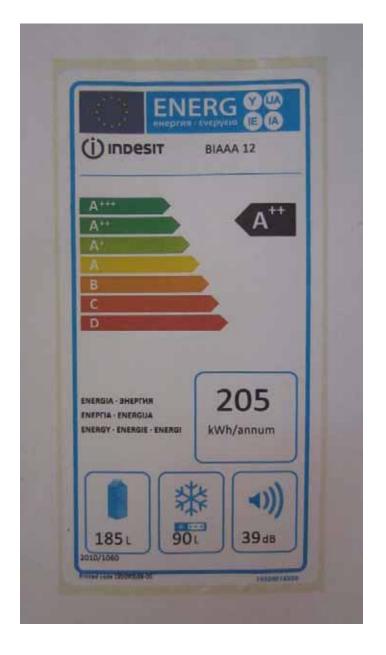

#### 12% rise in house value

state provides an indication air how much it will don't by provide highing, heeting and bother to be home. If he will not be provided highing, heeting and bother to this home. If he like docts bry take into account the both of heel and not any associated service, maintenance or aerby: impedion. This certificate has been provided for comparative supposes inly and enables one home to be compared with another. Always shock the date the certificate was issued, because fuel prices business and home over the air and another always should be certificate was issued, because fuel prices business associated and another always should be date the certificate was issued, because fuel prices business associated and another always should be date the certificate was issued, because fuel prices business and the certificate was always should be able to be supported by the certificate was always and the compared by the certificate was always and the compared by the certificate was always and the certificate was always and the compared by the certificate was always and the certificate was