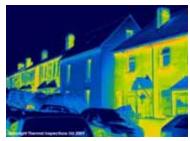

# What we did with our house? Saved 70% of our energy

- Insulated and reduced draughts
- More efficient heating system
- Low energy Lights and Appliances
- Monitored and Controlled fuel use

## Internal Insulation at the front

## Flat Roof "Upside Down" Insulation

- Overhauled front windows
- High performance rear windows