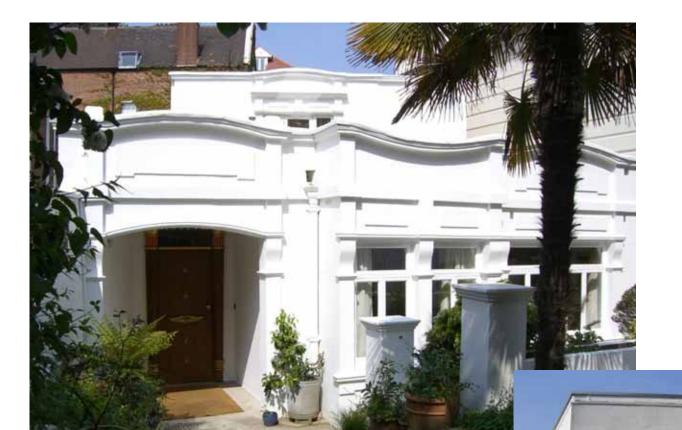

### Belsize Park

Public & Private realms

## Flat Roof "Upside Down" Insulation

- Overhauled front windows
- High performance rear windows