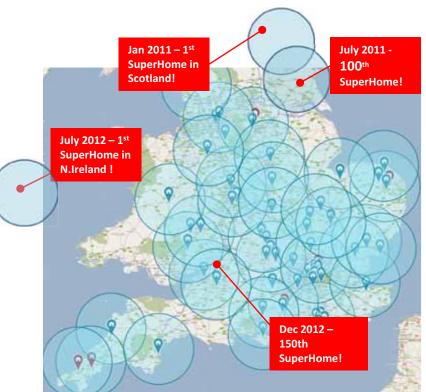

#### There's a SuperHome near you

Over 90%
of the
population
is within 40
minutes of a
SuperHome

A SuperHome refurbishment cuts CO2 emissions by over 60%

### The Superhome Alliance

- Currently 180 houses throughout country, 15 within 2 miles of here
- 15,000 site visitors & 180,000 web visitors per year
- 37 Video Fly-throughs
- 25% want help with their projects
- Aiming for 200 Superhomes by end of the year