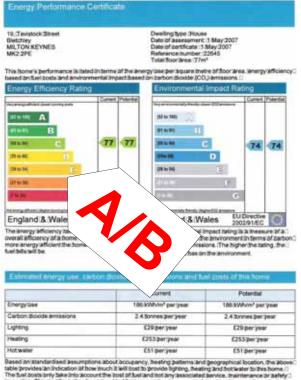

#### 12% rise in house value

state provides an indication air how much it will don't by provide highing, heeting and bother to be home. If he will not be provided highing, heeting and bother to this home. If he like docts bry take into account the both of heel and not any associated service, maintenance or aerby: impedion. This certificate has been provided for comparative supposes inly and enables one home to be compared with another. Always shock the date the certificate was issued, because fuel prices business and home over the air and another always should be certificate was issued, because fuel prices business associated and another always should be date the certificate was issued, because fuel prices business associated and another always should be date the certificate was issued, because fuel prices business and the certificate was always should be able to be supported by the certificate was always and the compared by the certificate was always and the compared by the certificate was always and the certificate was always and the compared by the certificate was always and the certificate was