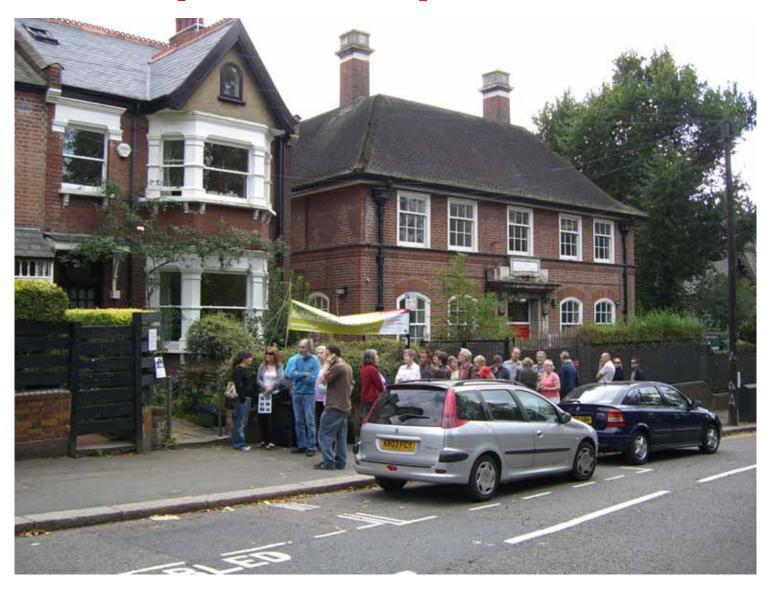

### **Open Days**

Houses are very popular, Camden averaged 120 visitors every Sunday (155 to my own house in a weekend)